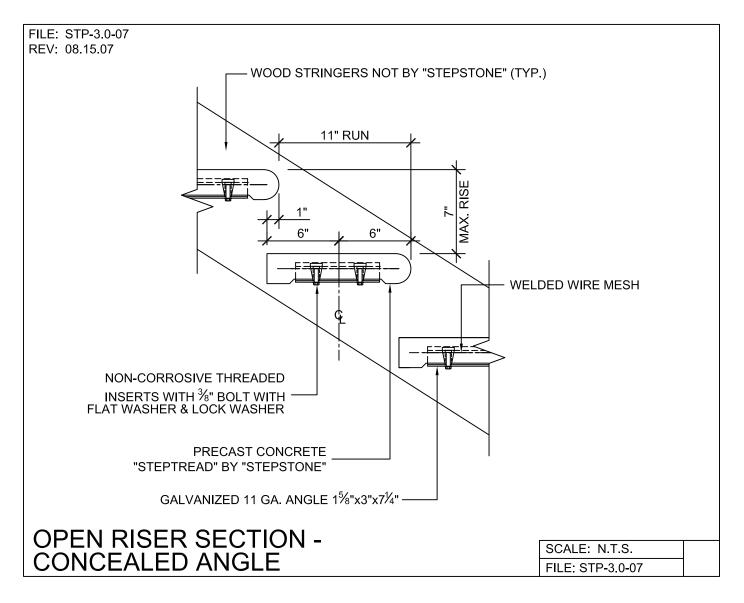

## Wood Stringer - Support Details

PRECAST CONCRETE TREADS, LANDINGS, AND BALCONIES SHOWN ON PLANS SHALL BE FROM THE "STEPTREAD" SYSTEM BY "STEPSTONE, INC." OF GARDENA, CA. FOR STEEL OR WOOD CONSTRUCTION. THE MANUFACTURER IS TO SUPPLY ALL PRECAST CONCRETE PARTS WITH EACH "STEPTREAD" AND FEATURING EITHER CAST IN THREADED INSERTS FOR BOLTING OR AN EMBEDDED BOTTOM WELD PLATE FOR WELDING. ALL REINFORCING AND CONNECTIONS WILL BE ZINC PLATED. ONLY ITEMS NOTED BY "STEPSTONE, INC." SHALL BE FURNISHED BY "STEPSTONE, INC." SUCH ITEMS SHALL BE INSTALLED BY OTHERS.